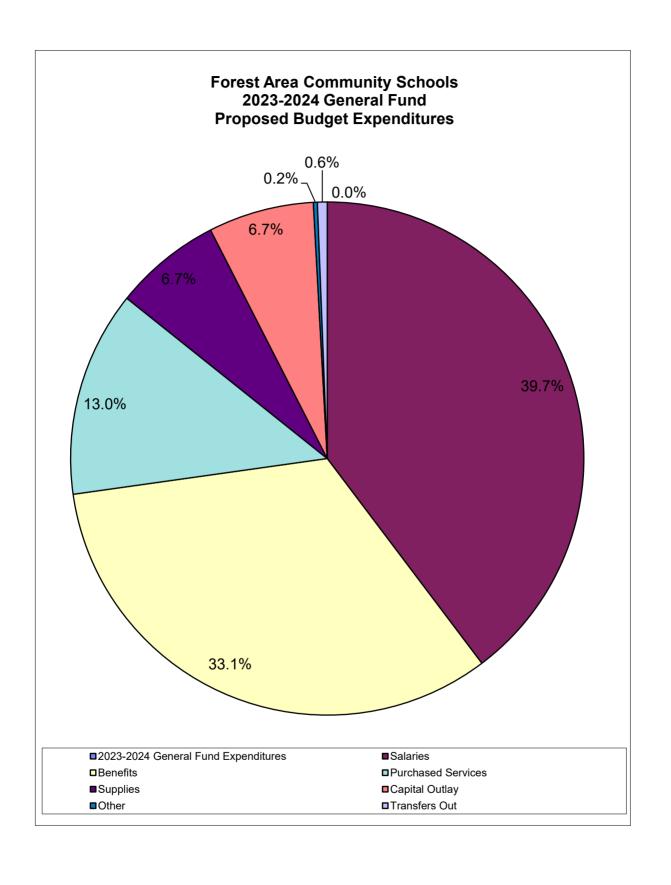

## FOREST AREA COMMUNITY SCHOOLS General Fund Budget

|                                                                     | 2020-2021<br>Actual        | 2021-2022<br>Actual        | 2022-2023<br>Original<br>Budget | 2022-2023<br>1st Amended<br>Budget | 2022-2023<br>Final<br>Budget | 2023-2024<br>Proposed<br>Budget |
|---------------------------------------------------------------------|----------------------------|----------------------------|---------------------------------|------------------------------------|------------------------------|---------------------------------|
| Student Count                                                       | 512.29                     | 501.44                     | 501.44                          | 512.12                             | 507.12                       | 500.00                          |
| EVENUES:                                                            |                            |                            |                                 |                                    |                              |                                 |
| Local Revenues                                                      | 1,133,106                  | 1,157,718                  | 1,108,495                       | 1,323,393                          | 1,306,626                    | 1,371,548                       |
| Athletic Revenues                                                   | 7,492                      | 15,399                     | 14,000                          | 14,000                             | 10,290                       | 11,000                          |
| State Revenues                                                      | 4,053,734                  | 4,445,101                  | 4,619,757                       | 4,786,719                          | 5,158,057                    | 5,144,114                       |
| Federal Revenues                                                    | 678,625                    | 993,084                    | 1,582,342                       | 1,598,916                          | 1,136,683                    | 1,015,037                       |
| Transfers In                                                        | 301,339                    | 210,158                    | 209,342                         | 209,342                            | 154,769                      | 134,100                         |
| Transfer In from Food Service  Totals                               | 13,531<br><b>6,187,827</b> | 10,800<br><b>6,832,260</b> | 15,000<br><b>7,548,936</b>      | 15,000<br><b>7,947,370</b>         | 5,000<br><b>7,771,425</b>    | 5,000<br><b>7,680,799</b>       |
| iotais                                                              | 0,107,027                  | 0,032,200                  | 7,340,930                       | 1,941,510                          | 7,771,425                    | 7,000,799                       |
| XPENDITURES:                                                        |                            |                            |                                 |                                    |                              |                                 |
| Instruction                                                         |                            |                            |                                 |                                    |                              |                                 |
| Basic Programs                                                      | 3,034,344                  | 3,138,627                  | 3,689,531                       | 3,711,361                          | 3,729,699                    | 3,616,853                       |
| Added Needs                                                         | 527,577                    | 742,520                    | 769,510                         | 799,854                            | 796,757                      | 809,973                         |
| Adult/Continuing Education                                          | 0                          | 0                          | 0                               | 0                                  | 5,400                        | 0                               |
| Total Instruction                                                   | 3,561,921                  | 3,881,148                  | 4,459,041                       | 4,511,215                          | 4,531,856                    | 4,426,826                       |
| Supporting Services                                                 |                            |                            |                                 |                                    |                              |                                 |
| Pupil Support Services                                              | 178,170                    | 236,269                    | 274,948                         | 294,762                            | 278,707                      | 279,614                         |
| Instructional Staff Support Services                                | 93,066                     | 101,468                    | 124,163                         | 239,378                            | 225,661                      | 125,810                         |
| General Admin Support Services                                      | 223,544                    | 311,247                    | 327,223                         | 328,101                            | 320,734                      | 340,506                         |
| School Admin Support Services                                       | 400,792                    | 380,286                    | 417,627                         | 420,227                            | 442,037                      | 435,181                         |
| Business Support Services                                           | 110,681                    | 118,536                    | 127,049                         | 127,049                            | 122,823                      | 158,750                         |
| Plant Operation & Maintenance                                       | 797,057                    | 682,355                    | 1,336,928                       | 1,590,300                          | 643,416                      | 807,816                         |
| Pupil Transportation Services                                       | 462,733                    | 476,064                    | 616,418                         | 618,242                            | 656,953                      | 566,110                         |
| Central Support Services                                            | 207,715                    | 199,143                    | 155,691                         | 156,387                            | 166,955                      | 194,192                         |
| Athletics                                                           | 131,366                    | 158,480                    | 191,297                         | 202,307                            | 196,125                      | 195,391                         |
| Community Services                                                  | 777                        | 766                        | 5,500                           | 5,500                              | 5,850                        | 20,430                          |
| Total Supporting Services                                           | 2,605,901                  | 2,664,614                  | 3,576,844                       | 3,982,253                          | 3,059,260                    | 3,123,801                       |
| Outgoing Transfers & Other Transactions                             |                            |                            |                                 |                                    |                              |                                 |
| Payments to Instate Govt Units                                      | 8,153                      | 7,810                      | 8,000                           | 8,000                              | 5,266                        | 6,000                           |
| Other Transactions                                                  | 0,100                      | 318,864                    | 0,000                           | 0,000                              | 600,000                      | 313,404                         |
| Fund Modifications                                                  | 0                          | 0                          | 0                               | 0                                  | 000,000                      | 0                               |
| Total Outgoing & Other Trans                                        | 8,153                      | 326,674                    | 8,000                           | 8,000                              | 605,266                      | 319,404                         |
| Total Expenditures                                                  | 6,175,975                  | 6,872,436                  | 8,043,885                       | 8,501,468                          | 8,196,382                    | 7,870,031                       |
| Total Revenues                                                      | 6 107 007                  | 6,832,260                  | 7 540 026                       | 7 047 270                          | 7 771 405                    | 7,680,799                       |
|                                                                     | 6,187,827<br>6,175,075     |                            | 7,548,936                       | 7,947,370                          | 7,771,425                    |                                 |
| Total Expenditures                                                  | 6,175,975                  | 6,872,436                  | 8,043,885                       | 8,501,468                          | 8,196,382                    | 7,870,031                       |
| Revenue over (under) Expenditures Beginning Unreserved Fund Balance | 11,852<br><b>1,781,585</b> | (40,176)<br>4 702 427      | (494,949)<br>1,753,261          | (554,098)                          | (424,956)                    | (189,232)                       |
| Reserved Fund Balance                                               | 1,701,565                  | 1,793,437                  | 1,755,261                       | 1,753,261                          | 1,753,261                    | 1,328,305                       |
| Ending Fund Balance                                                 | 1,793,437                  | 1,753,261                  | 1,258,312                       | 1,199,163                          | 1,328,305                    | 1,139,073                       |