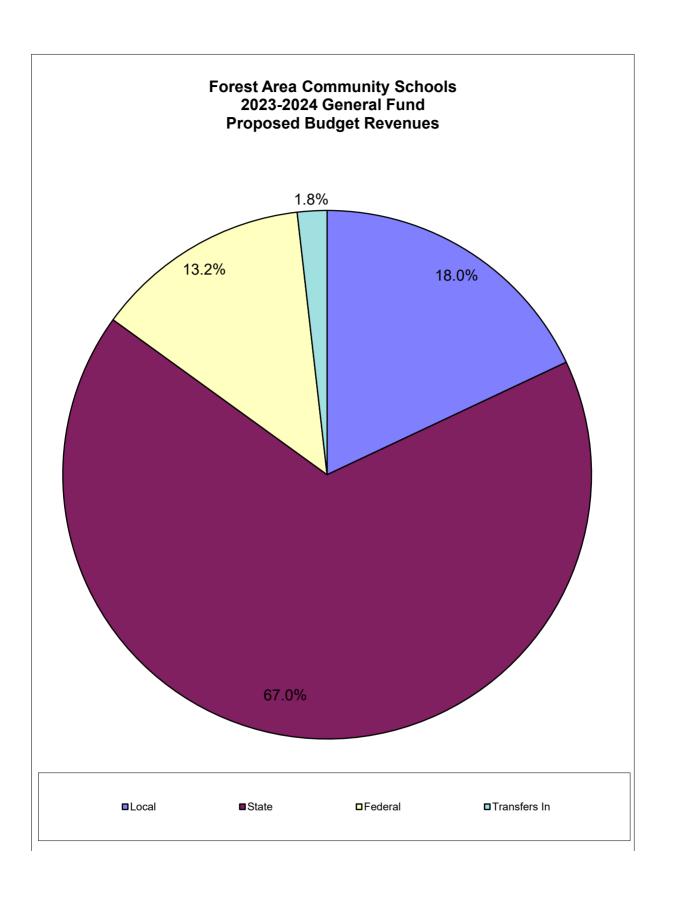

The 2023-2024 proposed budget is based on 18.0000 mills of ad valorem property taxes to be levied on the taxable value of non-homestead and non-qualified agricultural property. All millage in the projected budget is levied for the purpose of meeting general fund operating expenses.