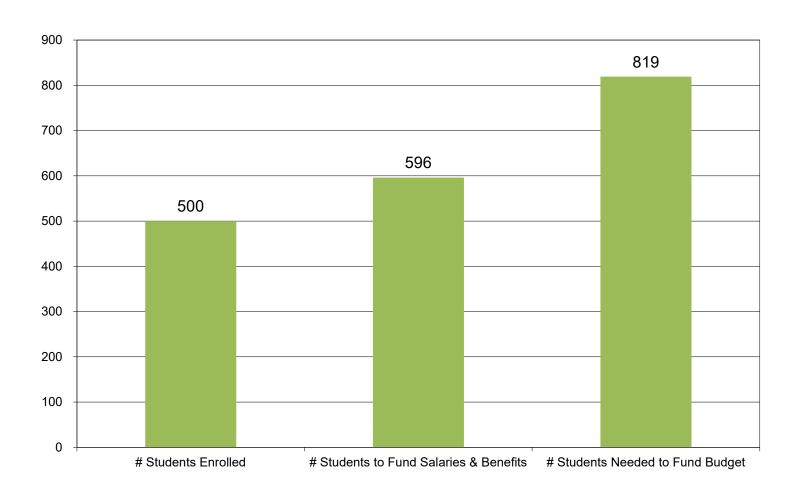

## Forest Area Community Schools 2023-24 Student Enrollment to Budget Comparisons Proposed Budget